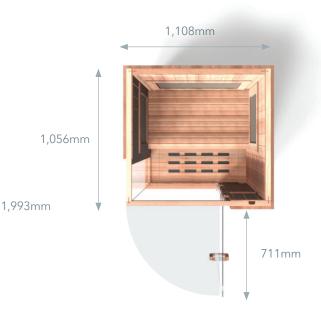

### PANELS

Roof panel: 1,108mm W x 1,056mm D x 68mm T Floor panel: 1,108mm W x 1,056mm D x 68mm T Front wall (including glass): 1,080mm W x 1,831mm H x 71mm T

Glass door: 771mm W x 1.745mm H x 8mm T Back wall: 1,052mm W x 1,831mm H x 71mm T Right wall: 1,028mm W x 1,831mm H x 71mm T Left wall (including glass): 993mm W x 1,831mm H x 71mm T

Side glass: 285mm W x 1,773mm H x 8mm T Bench: 960mm W x 555mm D x 150mm T

### ASSEMBLED

Exterior: 1,108mm W x 1,056mm D x 1,993mm H\* \*51mm feet included

Interior: 962mm W x 912mm D x 1,813mm H Bench: 961mm W x 550mm D x 514mm H Heaters: 6 FIR, 4 MIR, 3 NIR/Red LED Light Panels Weight: Basswood: 220 kg; Eucalyptus: 234 kg; Eucalyptus/Cedar: 226 kg