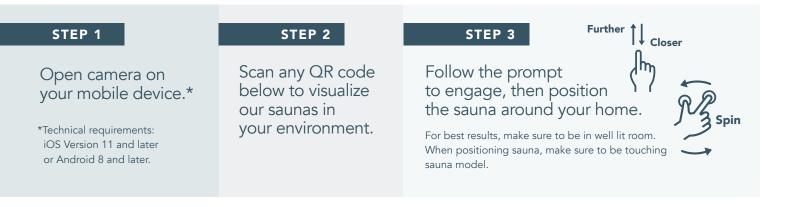

# See our sunlighten saunas in your own space.

Scan the corresponding QR code to experience our Sauna Visualizer on your mobile phone.