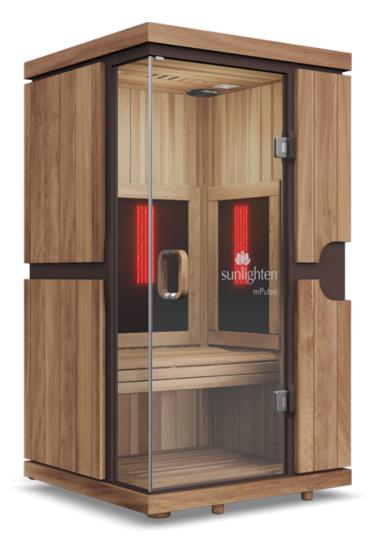

# mPulse<sup>®</sup> Smart Sauna Aspire

#### **FEATURES**

- 1-person capacity
- Red light/near infrared LED light panels
- Mid and far SoloCarbon<sup>®</sup> infrared heaters, proven 99% effective •
- 7 wellness programs at your fingertips
- Android-powered 256.5mm tablet with smart features
- Sunlighten mobile app to support your sauna lifestyle and wellness goals

### ASSEMBLED

Exterior: 1,108mm W x 1,056mm D x 1,993mm H\* \*51mm feet included

Interior: 962mm W x 912mm D x 1,813mm H Bench: 961mm W x 550mm D x 514mm H Heaters: 6 FIR, 4 MIR, 3 NIR/Red LED Light Panels Weight: Basswood: 220 kg; Eucalyptus: 234 kg; Eucalyptus/Cedar: 226 kg