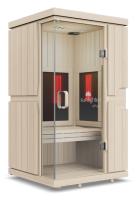

ough the doors and pathways to the sauna's location in your home. Please measure any doorway or hallway needed prior to purchase.

### ASSEMBLED

Exterior: 1,108mm W x 1,056mm D x 1,993mm H\* \*51mm feet included

Interior: 962mm W x 912mm D x 1,813mm H Bench: 961mm W x 550mm D x 514mm H Heaters: 6 FIR, 4 MIR, 3 NIR/Red LED Light Panels Weight: Basswood: 220 kg; Eucalyptus: 234 kg; Eucalyptus/Cedar: 226 kg





# CARTONS

Floor/Roof/Hardware/Bench: 1,170mm W x 330mm D x 1,230mm H Walls:

1,190mm W x 420mm D x 1,950mm H

# sunlighten



# See our sunlighten saunas in your own space.

Scan the corresponding QR code to experience our Sauna Visualizer on your mobile phone.



# mPulse Smart Sauna Aspire

# Connected & Customizable Red/Near, Mid & Far IR Sauna

### EUCALYPTUS





## BASSWOOD