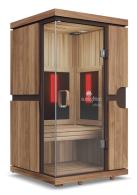

enough space through the doors and pathways to the sauna's location in your home. Please measure any doorway or hallway needed prior to purchase.

### ASSEMBLED

Exterior: 1,108mm W x 1,056mm D x 1,993mm H\* \*51mm feet included

Interior: 962mm W x 912mm D x 1,813mm H Bench: 961mm W x 550mm D x 514mm H Heaters: 6 FIR, 4 MIR, 3 NIR/Red LED Light Panels Weight: Basswood: 220 kg; Eucalyptus: 234 kg; Eucalyptus/Cedar: 226 kg





# CARTONS

Floor/Roof/Hardware/Bench: 1,170mm W x 330mm D x 1,230mm H Walls:

1,190mm W x 420mm D x 1,950mm H

# sunlighten



# See our sunlighten saunas in your own space.

Scan the corresponding QR code to experience our Sauna Visualizer on your mobile phone.



# mPulse Smart Sauna Aspire

# Connected & Customizable Red/Near, Mid & Far IR Sauna

### EUCALYPTUS





## BASSWOOD