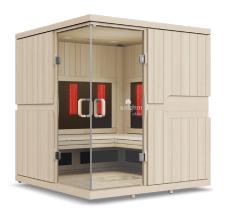

## mPulse® Smart Sauna Discover

#### **FEATURES**

- 4-person capacity
- Red light/near infrared LED light panels
- Mid and far SoloCarbon® infrared heaters, proven 99% effective
- 7 wellness programs at your fingertips
- Android-powered 256.5mm tablet with smart features
- Sunlighten mobile app to support your sauna lifestyle and wellness goals
- Chromotherapy: healing with lights and colors
- Therabody® Vibrational Sound Therapy, a must-have add-on
- Available in Basswood, Eucalyptus & Euca/Cedar (Eucalyptus Exterior / Cedar Interior)

## mPulse Smart Sauna Discover

### Connected & Customizable Red/Near, Mid & Far IR Sauna

#### BASSWOOD