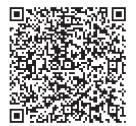

# See our sunlighten saunas in your own space.

Scan the corresponding QR code to experience our Sauna Visualizer on your mobile phone.

#### STEP 1

Open camera on your mobile device.\*

\*Technical requirements: iOS Version 11 and later or Android 8 and later.

#### STEP 2

Scan any QR code below to visualize our saunas in your environment.

#### STEP 3

Follow the prompt to engage, then position the sauna around your home.

For best results, make sure to be in well lit room. When positioning sauna, make sure to be touching sauna model.