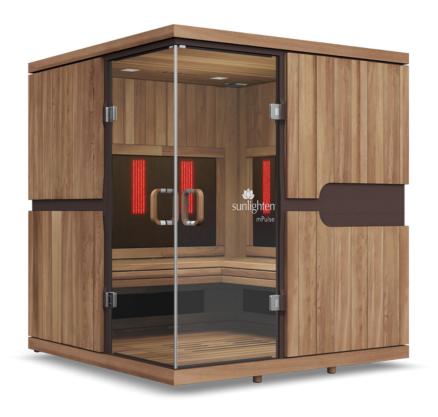

## mPulse® Smart Sauna Discover

#### **FEATURES**

- 4-person capacity
- Red light/near infrared LED light panels
- Mid and far SoloCarbon® infrared heaters, proven 99% effective
- 7 wellness programs at your fingertips
- Android-powered 256.5mm tablet with smart features
- Sunlighten mobile app to support your sauna lifestyle and wellness goals
- Chromotherapy: healing with lights and colors
- Therabody® Vibrational Sound Therapy, a must-have add-on
- Available in Basswood, Eucalyptus & Euca/Cedar (Eucalyptus Exterior / Cedar Interior)

### Connected & Customizable Red/Near, Mid & Far IR Sauna