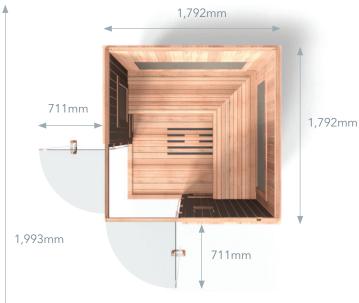

#### **PANELS**

**Roof panel:** 1,792mm W x 1,792mm D x 68mm T Floor panel: 1,792mm W x 1,792mm D x 68mm T Front wall (including glass): 1,762mm W x 1,831mm H

Glass door: 711mm W x 1,745mm H x 8mm T

Back wall: 1,735mm W x 1,831mm H x 71mm T **Right wall:** 1,763mm W x 1,831mm H x 71mm T Left wall (including glass): 1,728mm W x 1,831mm H x 71mm T

Side glass door: 711mm W x 1,745mm H x 8mm T Bench 1: 1,650mm W x 555mm D x 150mm T Bench 2: 1,640mm W x 555mm D x 150mm T

#### Eucalyptus/Cedar: 413 kg Available in:

**ASSEMBLED** 

\*51mm feet included

Exterior: 1,792mm W x 1,792mm D x 1,993mm H\*

**Interior:** 1,648mm W x 1,646mm D x 1,813mm H

Weight: Basswood: 394 kg; Eucalyptus: 439 kg;

Heaters: 12 FIR, 11 MIR, 7 NIR/Red LED Light Panels

Bench: 1,646mm W x 550mm D x 514mm H

Basswood Eucalyptus

Eucalyptus/Cedar