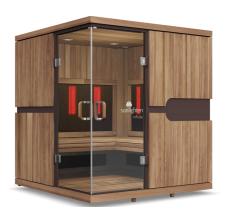

## mPulse® Smart Sauna Discover

#### **FEATURES**

- 4-person capacity
- Red light/near infrared LED light panels
- Mid and far SoloCarbon® infrared heaters, proven 99% effective
- 7 wellness programs at your fingertips
- Android-powered 256.5mm tablet with smart features
- Sunlighten mobile app to support your sauna lifestyle and wellness goals
- Chromotherapy: healing with lights and colors
- Therabody® Vibrational Sound Therapy, a must-have add-on
- Available in Basswood, Eucalyptus & Euca/Cedar (Eucalyptus Exterior / Cedar Interior)

## mPulse Smart Sauna Discover

### Connected & Customizable Red/Near, Mid & Far IR Sauna

#### EUCALYPTUS